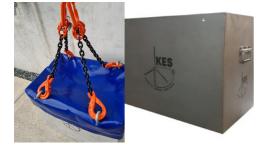

#### HEAVY DUTY ALUMINIUM LIFTING BOXES

Light weight aluminium lifting boxes. Reinforced seam welded to withstand decades of harsh working conditions. With a 400+ ltr carrying capacity, a SWL of 250 kg. All boxes come fabricated to customer specifications. We have a range of additional options and extras to suit your needs.

### HEAVY DUTY PVC FABRIC

Our heavy duty PVC fabric has many uses within the industry. With an extremely hard wearing finish on all products, we manufacture lifting bags, tool bags, weather protection covers for any size. Designed for outside use in harsh weather conditions, we make covers for all major component equipment. A recent job was to make Hub and blade covers. In the picture you can see covers fabricated for a star lift project to enable stress load to be evened out along the blade edge. This also enables easy fitment and removal.