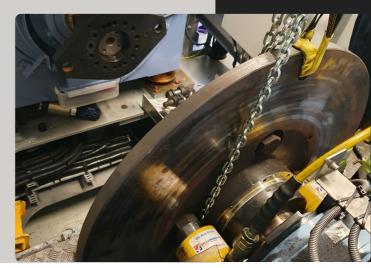

### SENVION MM TRANSFER TROLLEY

Specially designed hub transportation device, sold globally with 5\* feedback. Plasma cut 3mm steel reinforced with 20x20 box section riding on 400 kg SWL polyurethane wheels. Tested to withstand up to 300kg working load. Perfectly designed for transferring the heaviest loads from hub to nacelle.