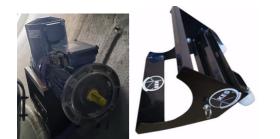

### ELECTRICAL PUMP EQUIPTMENT

Transmission, yaw/gear motor, hydraulic, engine oil or glycol. We offer mechanical and electrical pump supply equipment for most uses and capabilities. Our own Service team and major components team utilise this equipment weekly. Strong, lightweight and durable, wrapped in 20mm steel tubing allows this equipotent to be used in small confined spaces. All leads and hoses are made to order and are specific to each individual client. please contact the office for more info.