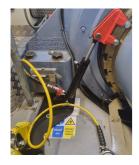

#### SENVION MM TORQUE KIT

Our hydraulic torque kits have been designed and fabricated specially for the Senvion MM platform. We fabricated this system due to a large campaign of worn main bearings as 70% of the 68 WTG were significantly loose from manufactures protocol specifications.