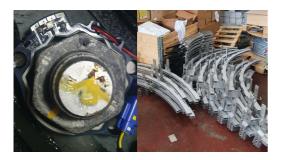

### CONTROL BLADE BEARING MONITORING SYSTEMS

We've actively been involved in the modification, fitting and repair of these monitoring systems. With over 250 systems fitted and or repaired, we're proud to be the UK's leading supplier.

### **BLADE BEARING SPECIALSIT TOOLING**

Designed and built from scratch, our team work on global projects supporting the sector with specialist fabrication systems including thread repair, stud and bolt extraction. We are currently working with our clients to change, repair and design equipment for broken blade bolts which enables WTG to stay in generation safely and efficiently.