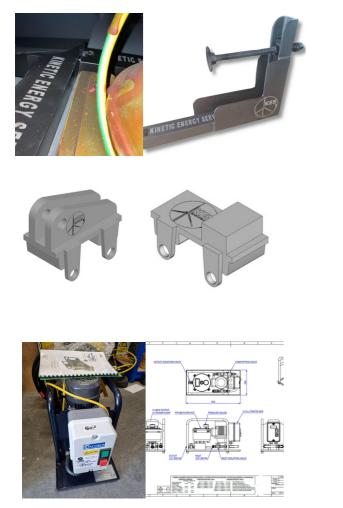

### **BLADE BEARING SPECIALSIT TOOLING**

Designed and built from scratch, our team work on global projects supporting the sector with specialist fabrication systems including thread repair, stud and bolt extraction. We are currently working with our clients to change, repair and design equipment for broken blade bolts which enables WTG to stay in generation safely and efficiently.

#### SENVION MM GENERATOR ALIGMENT KIT

Our generator alignment kit has been designed to mirror the nacelle structure with its unique design. fitment is precise which enables the user to move the generator with six axis control with millimetre precision. Dressed with 12.5 hardened steel nuts and bolts, cerakote in gloss black ceramic paint gives our products a longer lasting durability.

#### COMPUTER AIDED DESIGN SOFTWARE

Specialising in CAD software we can mobilise on site or remotely with our clients. We only use the highest quality materials which gives our products the highest performance strength and durability. Turn around times are of that longer than our other specialist tooling.

### ELECTRICAL PUMP EQUIPTMENT

Transmission, yaw/gear motor, hydraulic, engine oil or glycol. We offer mechanical and electrical pump supply equipment for most uses and capabilities. Our own Service team and major components team utilise this equipment weekly. Strong, lightweight and durable, wrapped in 20mm steel tubing allows this equipotent to be used in small confined spaces. All leads and hoses are made to order and are specific to each individual client. please contact the office for more info.