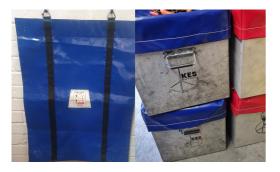

### HEAVY DUTY PVC FABRIC

Our heavy duty PVC fabric has many uses within the industry. With an extremely hard wearing finish on all products, we manufacture lifting bags, tool bags, weather protection covers for any size. Designed for outside use in harsh weather conditions, we make covers for all major component equipment. A recent job was to make Hub and blade covers. In the picture you can see covers fabricated for a star lift project to enable stress load to be evened out along the blade edge. This also enables easy fitment and removal.